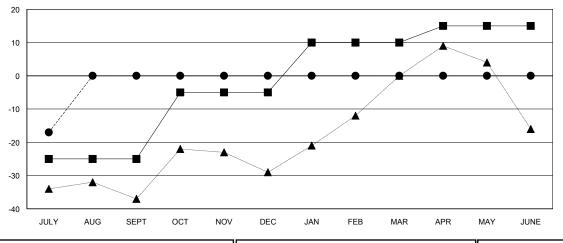

## **LOCATION WASHINGTON**

**GMT CA** 

| Clubs RESULTS FOR 2018-2019 |   |   |   | Members  RESULTS FOR 2018-2019 |     |    |    |
|-----------------------------|---|---|---|--------------------------------|-----|----|----|
|                             |   |   |   |                                |     |    |    |
| JULY/AUG/SEPT               | 0 | 1 | 0 | JULY/AUG/SEPT                  | -25 | 66 | 56 |
| OCT/NOV/DEC                 | 1 | 0 | 0 | OCT/NOV/DEC                    | 20  | 0  | 0  |
| JAN/FEB/MAR                 | 0 | 0 | 0 | JAN/FEB/MAR                    | 15  | 0  | 0  |
| APR/MAY/JUNE                | 0 | 0 | 0 | APR/MAY/JUNE                   | 5   | 0  | 0  |

| -■- MEMBER GROWTH NET GOAL        |
|-----------------------------------|
| - ● - MEMBER GROWTH ACTUAL        |
| - ▲ - LAST YEAR MEMBERSHIP ACTUAL |
|                                   |
|                                   |